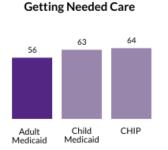

### Health Plan Composite Measure Results by Enrollee Population

Child Medicaid and CHIP enrollees reported having better access to care and communication with doctors than reported by Adult Medicaid enrollees.