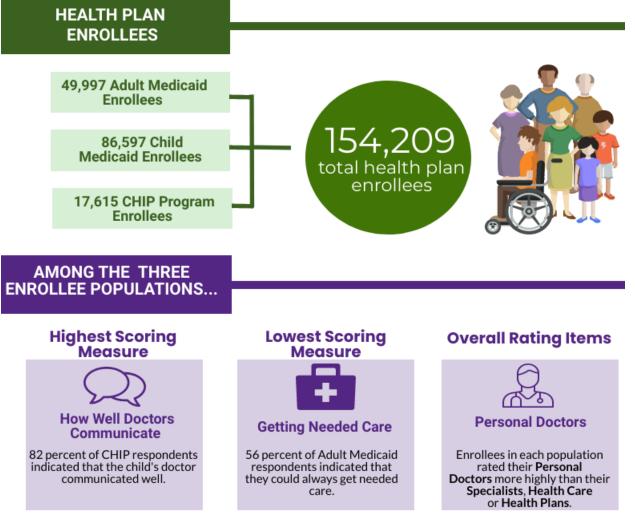

### Health Plan Composite Measure Results by Enrollee Population

Child Medicaid and CHIP enrollees reported having better access to care and communication with doctors than reported by Adult Medicaid enrollees.