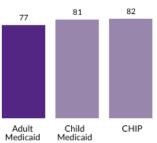

# cahps

## 2021 Health Plan Survey Database





### Health Plan Composite Measure Results by Enrollee Population

Child Medicaid and CHIP enrollees reported having better access to care and communication with doctors than reported by Adult Medicaid enrollees.



#### **Getting Care Quickly**



#### How Well Doctors Communicate



#### Health Plan Information and Customer Service



#### "Getting Care Quickly" Composite Measure Scores Remain Unchanged



AHRQ Pub. No.22-0014-1 December 2021 www.ahrq.gov



To view the full 2021 Chartbook:

https://cahpsdatabase.ahrq.gov/files/2021CAHPSHealthPlanChartbook.pdf For more information on the CAHPS Health Plan Survey Database: https://www.ahrq.gov/cahps/cahps-database/index.html