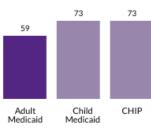

### Health Plan Composite Measure Results by Enrollee Population

Child Medicaid and CHIP enrollees reported having better access to care and communication with doctors than reported by Adult Medicaid enrollees.

#### How Well Doctors Communicate