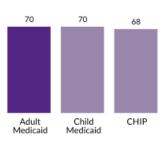

# cahps

## 2021 Health Plan Survey Database





### Health Plan Composite Measure Results by Enrollee Population

Child Medicaid and CHIP enrollees reported having better access to care and communication with doctors than reported by Adult Medicaid enrollees.



#### **Getting Care Quickly**



#### How Well Doctors Communicate



#### Health Plan Information and Customer Service



#### "Getting Care Quickly" Composite Measure Scores Remain Unchanged



AHRQ Pub. No.22-0014-1 December 2021 www.ahrq.gov



To view the full 2021 Chartbook:

https://cahpsdatabase.ahrq.gov/files/2021CAHPSHealthPlanChartbook.pdf For more information on the CAHPS Health Plan Survey Database: https://www.ahrq.gov/cahps/cahps-database/index.html